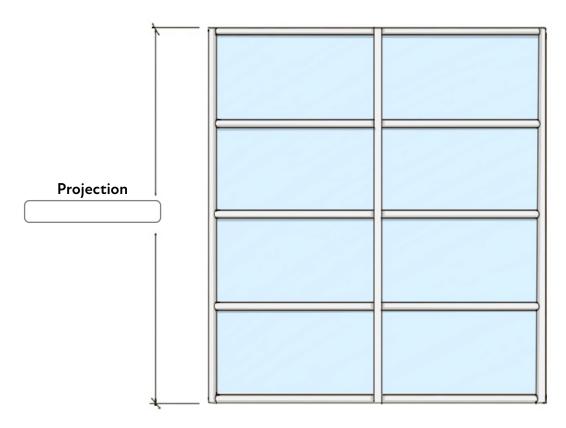

### **GABLE LAYOUT INFORMATION**

Non-standard options may incure additional cost.