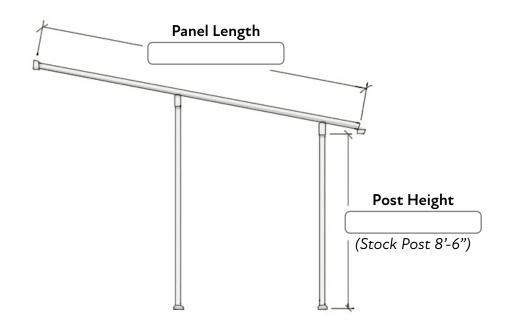

## SHED LAYOUT INFORMATION

Non-standard options may incure additional cost.

Local: (360) 695-0313 Toll-Free: (800) 810-7666